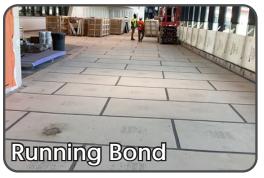

SkudoBoard 4x8 can be installed stack bond or running bond (offset). Skudo recommends leaving an expansion gap of 1/16th "as boards can expand in extremely hot conditions.

Tape the seams using a minimum 3" wide trafficable tape suitable for external and internal use; for larger projects, Skudo recommends a walk-behind tape dispenser be used.