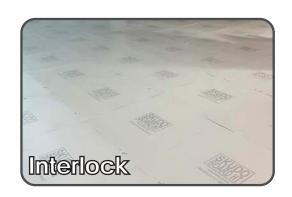

## **HOW TO APPLY: SkudoBoard Interlock**

Prepare the surface as above. SkudoBoard interlock is locked into place by pressing down the interlocking tabs, which will stay in place without tape when exposed to foot and small cart traffic. Taping the tabs will offer better stability where heavier traffic is expected.