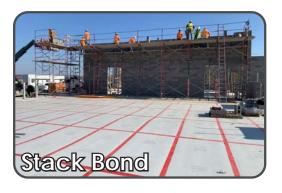

SkudoBoard 4x8 can be installed stack bond or running bond (offset). Skudo recommends leaving an expansion gap of 1/16th "as boards can expand in extremely hot conditions.

Tape the seams using a minimum 3" wide trafficable tape suitable for external and internal use; for larger projects, Skudo recommends a walk-behind tape dispenser be used.