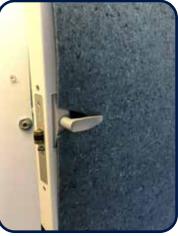

## **Product Data**

- Product SKU: DOOR-70-30
- 70 inches x 30 inches
- 5 lbs. / piece
- 5 pieces / 30 lbs. per box
- Color: Blue Denim

Fits Standard-Sized Doors

Durable, Impact-Resistant

Stays Securely in Place

Open the middle section slightly while holding the outside panels together.

Carefully slide the middle of the Door Defense over the top of the door. Continue holding onto the side panels.

Attach and secure the Velcro straps provided around both sides of the door.