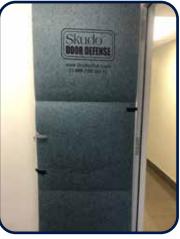

## Description

Skudo's new **Door Defense** is the perfect solution to protect doors from damage and impact during construction.

Unlike plastic, paper, or cardboard options, Skudo Door Defense is durable and highly impact-resistant. It does not easily tear, puncture, or rip. Velcro tabs (included) secure the Door Defense firmly in place, so it will not come loose and require multiple installations over the duration of the project, saving you time and money.

## **Uses & Benefits**

- High impact door protection from construction traffic, materials, carts, lifts, dirt, splatter, and debris
- Fits and protects most standard-sized doors
- Holds securely in place with Velcro tabs
- Won't easily puncture, tear, or rip
- Test proven fire/flame retardant (FMVSS302)
- Reusable, folds up for easy storage for multiple projects

## **Product Data**

- Product SKU: DOOR-70-30
- 70 inches x 30 inches
- 5 lbs. / piece
- 5 pieces / 30 lbs. per box
- Color: Blue Denim

Fits Standard-Sized Doors

Durable, Impact-Resistant

Stays Securely in Place