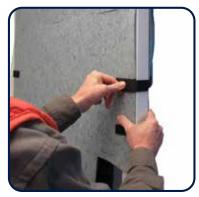

Open the middle section slightly while holding the outside panels together.

Carefully slide the middle of the Door Defense over the top of the door. Continue holding onto the side panels.

Attach and secure the Velcro straps provided around both sides of the door.