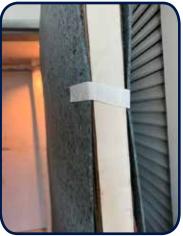

Open the middle section slightly while holding the outside panels together.

Carefully slide the middle of the Door Defense over the top of the door. Continue holding onto the side panels.

Attach and secure the Velcro straps provided around both sides of the door.