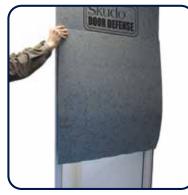

# **Door Defense Installation Instructions**

Remove the Door Defense from the outer packaging.

Once the Door Defense has been placed securely over the top of the door, let go of the side panels, allowing them to cover the length of the door surface.