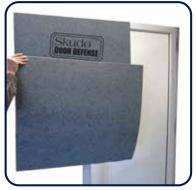

This will hold the Door Defense in place for the duration of your project.

### Your door is now protected!

To Remove: Simply release the Velcro straps and slide the Door Defense off the door.

Door Defense can be easily folded and stored away for use on your next project.