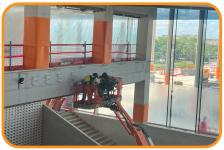

## Description

SkudoBoard COLUMN GUARD is a heavy duty, synthetic, flexible version of the SkudoBoard product line that provides superior protection to columns and pillars during construction. Column Guard protects the surface from damage from splatter, spills, scuff marks, and scratches, carts, supplies and equipment.

The textured surface of Column Guard is water resistant and won't curl, warp, or unravel - reducing safety hazards on your jobsite. Use wherever you would protect your columns with cardboard, plastic, masonite or plywood.

## Features & Benefits

- Water resistant, approved for exterior use
- Replaces curling Masonite and plywood
- Extremely high impact resistance
- Ideal for forklift and material cart protection
- Well suited for protecting columns from jobsite traffic and impact
- Light weight, easy to handle and reusable
- Far superior to cardboard and plastic protection products