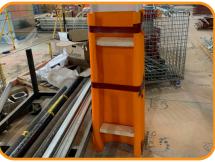

## Description

SkudoBoard COLUMN GUARD is a heavy duty, synthetic, flexible version of the SkudoBoard product line that provides superior protection to columns and pillars during construction. Column Guard protects the surface from damage from splatter, spills, scuff marks, and scratches, carts, supplies and equipment.

Reusable

Extremely high impact resistance

Replaces Plywood, Cardboard

Easy to install

Can be used on circular or square columns

Innovative, purpose-built surface protection systems. This is all we do. www.skudousa.com 1-888-SKUDO-11 (1-888-758-3611)