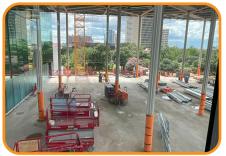

## Description

SkudoBoard COLUMN GUARD is a heavy duty, synthetic, flexible version of the SkudoBoard product line that provides superior protection to columns and pillars during construction. Column Guard protects the surface from damage from splatter, spills, scuff marks, and scratches, carts, supplies and equipment.

The textured surface of Column Guard is water resistant and won't curl, warp, or unravel - reducing safety hazards on your jobsite. Use wherever you would protect your columns with cardboard, plastic, masonite or plywood.

## Features & Benefits

- Water resistant, approved for exterior use
- Replaces curling Masonite and plywood
- Extremely high impact resistance
- Ideal for forklift and material cart protection
- Well suited for protecting columns from jobsite traffic and impact
- Light weight, easy to handle and reusable
- Far superior to cardboard and plastic protection products