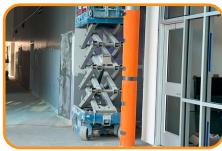

## Description

SkudoBoard COLUMN GUARD is a heavy duty, synthetic, flexible version of the SkudoBoard product line that provides superior protection to columns and pillars during construction. Column Guard protects the surface from damage from splatter, spills, scuff marks, and scratches, carts, supplies and equipment.

Reusable

Extremely high impact resistance

Replaces Plywood, Cardboard

Easy to install

Can be used on circular or square columns

Innovative, purpose-built surface protection systems. This is all we do. www.skudousa.com 1-888-SKUDO-11 (1-888-758-3611)