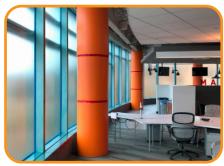

## Description

SkudoBoard COLUMN GUARD is a heavy duty, synthetic, flexible version of the SkudoBoard product line that provides superior protection to columns and pillars during construction. Column Guard protects the surface from damage from splatter, spills, scuff marks, and scratches, carts, supplies and equipment.

The textured surface of Column Guard is water resistant and won't curl, warp, or unravel - reducing safety hazards on your jobsite. Use wherever you would protect your columns with cardboard, plastic, masonite or plywood.

## Features & Benefits

- Water resistant, approved for exterior use
- Replaces curling Masonite and plywood
- Extremely high impact resistance
- Ideal for forklift and material cart protection
- Well suited for protecting columns from jobsite traffic and impact
- Light weight, easy to handle and reusable
- Far superior to cardboard and plastic protection products

Reusable

Extremely high impact resistance

Replaces Plywood, Cardboard

Easy to install

Can be used on circular or square columns

Innovative, purpose-built surface protection systems. This is all we do. www.skudousa.com 1-888-SKUDO-11 (1-888-758-3611)