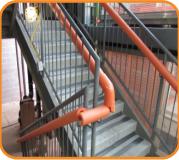

### **Description**

Skud-O-Tube Rail Guard FR protects metal railing, door handles, exposed glass edges, and safety rails while construction is underway. Available in two diameters, Skud-O-Tube is extremely easy to apply, stays in place, and can easily be cut to any length for any size project.

## **Uses & Benefits**

- Protect metal railing, door handles, safety rails, glass edges, balconies, etc.
- High impact no scratches or scuff marks left behind
- Available in two convenient sizes
- Fire/Flame retardant
- Easily cut to fit any size railing
- Extremely lightweight and easy to apply