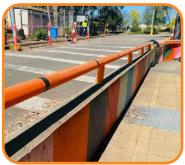

### **Description**

Skud-O-Tube Rail Guard FR protects metal railing, door handles, exposed glass edges, and safety rails while construction is underway. Available in two diameters, Skud-O-Tube is extremely easy to apply, stays in place, and can easily be cut to any length for any size project.

## **Uses & Benefits**

- Protect metal railing, door handles, safety rails, glass edges, balconies, etc.
- High impact no scratches or scuff marks left behind
- Available in two convenient sizes
- Fire/Flame retardant
- Easily cut to fit any size railing
- Extremely lightweight and easy to apply