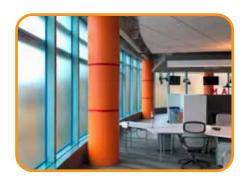

## **Description**

SkudoBoard COLUMN GUARD is a heavy duty, synthetic, flexible version of SkudoBoard product line that provides superior protection to columns and pillars during construction. Column Guard protects the surface from damage from splatter, spills, scuff marks, and scratches, carts, supplies and equipment.

The textured surface of Column Guard is water resistant and won't curl, warp, or unravel - reducing safety hazards on your jobsite. Use wherever you would protect your columns with cardboard, plastic, masonite or plywood.

## Features & Benefits

- Water resistant, approved for exterior use
- Replaces curling Masonite and plywood
- Extremely high impact resistance
- Ideal for forklift and material cart protection
- Well suited for protecting columns from jobsite traffic and impact
- Light weight, easy to handle and reusable
- Far superior to cardboard and plastic protection products