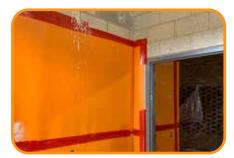

## **Description**

SkudoBoard COLUMN GUARD is a heavy duty, synthetic, flexible version of SkudoBoard product line that provides superior protection to columns and pillars during construction. Column Guard protects the surface from damage from splatter, spills, scuff marks, and scratches, carts, supplies and equipment.

The textured surface of Column Guard is water resistant and won't curl, warp, or unravel - reducing safety hazards on your jobsite. Use wherever you would protect your columns with cardboard, plastic, masonite or plywood.

## Features & Benefits

- Water resistant, approved for exterior use
- Replaces curling Masonite and plywood
- Extremely high impact resistance
- Ideal for forklift and material cart protection
- Well suited for protecting columns from jobsite traffic and impact
- Light weight, easy to handle and reusable
- Far superior to cardboard and plastic protection products