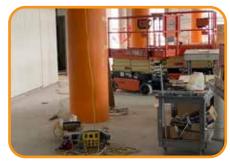

## **Description**

SkudoBoard COLUMN GUARD is a heavy duty, synthetic, flexible version of SkudoBoard product line that provides superior protection to columns and pillars during construction. Column Guard protects the surface from damage from splatter, spills, scuff marks, and scratches, carts, supplies and equipment.

The textured surface of Column Guard is water resistant and won't curl, warp, or unravel - reducing safety hazards on your jobsite. Use wherever you would protect your columns with cardboard, plastic, masonite or plywood.

## Features & Benefits

- Water resistant, approved for exterior use
- Replaces curling Masonite and plywood
- Extremely high impact resistance
- Ideal for forklift and material cart protection
- Well suited for protecting columns from jobsite traffic and impact
- Light weight, easy to handle and reusable
- Far superior to cardboard and plastic protection products