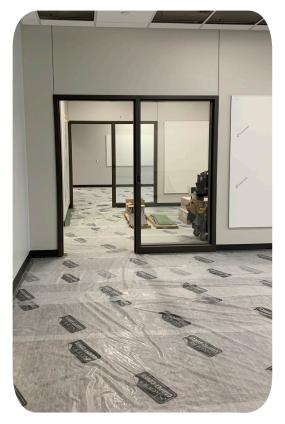

# Description

Skudo Carpet Cover is a commercial grade, strong and durable protection layer for foot traffic and spill and stain protection with excellent resistance to tearing and ripping. Skudo Carpet Cover is specifically designed to provide high strength and performance for carpet protection during new construction, remodeling, and temporary venue repurposing.

Skudo Carpet Cover is perfect for commercial and residential applications, including stairs and high traffic areas. Unlike other products, Carpet Cover features a proprietary adhesive that does not leave a sticky residue on the protected surface. Skudo Carpet Cover can provide protection for up to 3 months.

## **Uses & Benefits**

- Textured upper surface to increase slip resistance
- Perfect for stairs, foyers
- Protection from foot traffic, ladders, tools, and more
- Stain proof protection from small spills of paint, splatter, debris, oils, etc
- Easy to adjust or inspect surface, simply peel up and reposition
- Seamless and stationary won't move out of place
- Durable leave in place up to 3 months