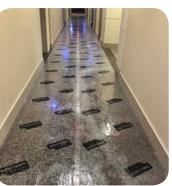

# Description

Skudo Carpet Cover is a commercial grade, strong and durable protection layer for foot traffic and spill and stain protection with excellent resistance to tearing and ripping. Skudo Carpet Cover is specifically designed to provide high strength and performance for carpet protection during new construction, remodeling, and temporary venue repurposing.

Skudo Carpet Cover is perfect for commercial and residential applications, including stairs and high traffic areas. Unlike other products, Carpet Cover features a proprietary adhesive that does not leave a sticky residue on the protected surface. Skudo Carpet Cover can provide protection for up to 3 months.

## **Uses & Benefits**

- Textured upper surface to increase slip resistance
- Perfect for stairs, foyers
- Protection from foot traffic, ladders, tools, and more
- Stain proof protection from small spills of paint, splatter, debris, oils, etc
- Easy to adjust or inspect surface, simply peel up and reposition
- Seamless and stationary won't move out of place
- Durable leave in place up to 3 months