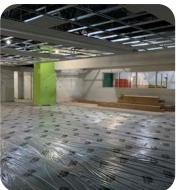

# Description

Skudo Carpet Cover is a commercial grade, strong and durable protection layer for foot traffic and spill and stain protection with excellent resistance to tearing and ripping. Skudo Carpet Cover is specifically designed to provide high strength and performance for carpet protection during new construction, remodeling, and temporary venue repurposing.

Skudo Carpet Cover is perfect for commercial and residential applications, including stairs and high traffic areas. Unlike other products, Carpet Cover features a proprietary adhesive that does not leave a sticky residue on the protected surface. Skudo Carpet Cover can provide protection for up to 3 months.

## **Uses & Benefits**

- Textured upper surface to increase slip resistance
- Perfect for stairs, foyers
- Protection from foot traffic, ladders, tools, and more
- Stain proof protection from small spills of paint, splatter, debris, oils, etc
- Easy to adjust or inspect surface, simply peel up and reposition
- Seamless and stationary won't move out of place
- Durable leave in place up to 3 months