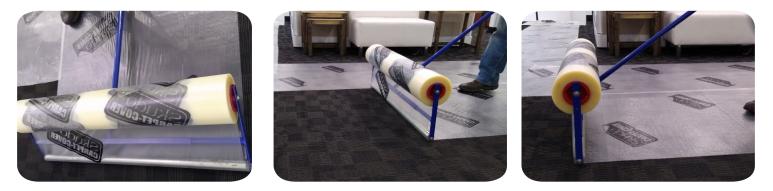

#### **Application & Removal**

Skudo Carpet Cover is easily applied by rolling out and pressing onto the surface to be protected. Reposition as needed. Skudo recommends using the Skudo Carpet Cover Applicator for easy application (pictured below).