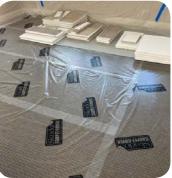

#### **Application & Removal**

Skudo Carpet Cover is easily applied by rolling out and pressing onto the surface to be protected. Reposition as needed. Skudo recommends using the Skudo Carpet Cover Applicator for easy application (pictured below).