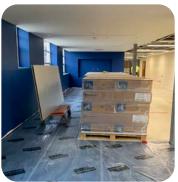

# Description

Skudo Carpet Cover is a commercial grade, strong and durable protection layer for foot traffic and spill and stain protection with excellent resistance to tearing and ripping. Skudo Carpet Cover is specifically designed to provide high strength and performance for carpet protection during new construction, remodeling, and temporary venue repurposing.

Skudo Carpet Cover is perfect for commercial and residential applications, including stairs and high traffic areas. Unlike other products, Carpet Cover features a proprietary adhesive that does not leave a sticky residue on the protected surface. Skudo Carpet Cover can provide protection for up to 3 months.

## **Uses & Benefits**

- Textured upper surface to increase slip resistance
- Perfect for stairs, foyers
- Protection from foot traffic, ladders, tools, and more
- Stain proof protection from small spills of paint, splatter, debris, oils, etc
- Easy to adjust or inspect surface, simply peel up and reposition
- Seamless and stationary won't move out of place
- Durable leave in place up to 3 months