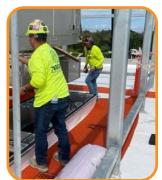

#### **All-Terrain Mat**

All-Terrain Mat provides an extremely durable traffic zone on loose and unprepared ground on construction sites for use by workers, contractors, and their clients.

All-Terrain Mat provides a heavy duty surface (½ inch thick) with a free draining structure that allows dirt and water to pass through. This provides a very high level of slip resistance for both wet and dry conditions.

## **Uses:**

- Provides a safe walkway over gravel, rocks, mud, snow & ice.
- Excellent walk off mat to keep your site & job trailers clean.
- Directs traffic safely through heavy construction zones.
- Anti-fatigue properties for workers.