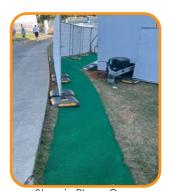

## **Uses:**

- Provides a safe walkway over gravel, rocks, mud, snow & ice.
- Excellent walk off mat to keep your site & job trailers clean.
- Directs traffic safely through heavy construction zones.
- Anti-fatigue properties for workers.

Stays in Place Over Uneven Ground

Traps Dirt & Debris

Use over Mud & Rocks

Provides Safety for Winter Weather

Use on TPO Roofs