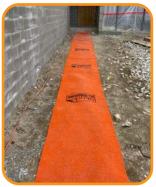

## **Uses:**

- Provides a safe walkway over gravel, rocks, mud, snow & ice.
- Excellent walk off mat to keep your site & job trailers clean.
- Directs traffic safely through heavy construction zones.
- Anti-fatigue properties for workers.

For jobsites with rough terrain, heavy rain, mud, snow and ice, Skudo's All-Terrain Mat is the solution.

Now available in Orange (Standard), Pool Blue, and Grass Green.

Slip-Resistant Stairs

Direct Traffic Safety through a Jobsite