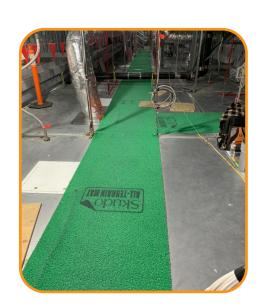

For jobsites with rough terrain, heavy rain, mud, snow and ice, Skudo's All-Terrain Mat is the solution.

Now available in Orange (Standard), Pool Blue, and Grass Green.

Slip-Resistant Stairs

Direct Traffic Safety through a Jobsite

Stays in Place Over Uneven Ground

Traps Dirt & Debris

Use over Mud & Rocks

Provides Safety for Winter Weather

Use on TPO Roofs