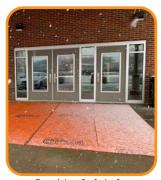

## **Uses:**

- Provides a safe walkway over gravel, rocks, mud, snow & ice.
- Excellent walk off mat to keep your site & job trailers clean.
- Directs traffic safely through heavy construction zones.
- Anti-fatigue properties for workers.

For jobsites with rough terrain, heavy rain, mud, snow and ice, Skudo's All-Terrain Mat is the solution.

Now available in Orange (Standard), Pool Blue, and Grass Green.

Slip-Resistant Stairs

Direct Traffic Safety through a Jobsite