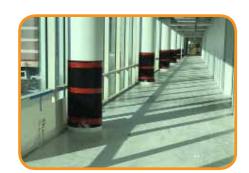

## **Description**

SkudoBoard COLUMN GUARD is a heavy duty, synthetic, flexible version of SkudoBoard product line that provides superior protection to columns and pillars during construction. Column Guard protects the surface from damage from splatter, spills, scuff marks, and scratches, carts, supplies and equipment.

The textured surface of Column Guard is water resistant and won't curl, warp, or unravel - reducing safety hazards on your jobsite. Use wherever you would protect your columns with cardboard, plastic, masonite or plywood.

## Features & Benefits

- Water resistant, approved for exterior use
- Replaces curling Masonite and plywood
- Extremely high impact resistance
- Ideal for forklift and material cart protection
- Well suited for protecting columns from jobsite traffic and impact
- Light weight, easy to handle and reusable
- Far superior to cardboard and plastic protection products