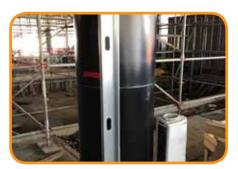

## **Description**

SkudoBoard COLUMN GUARD is a heavy duty, synthetic, flexible version of SkudoBoard product line that provides superior protection to columns and pillars during construction. Column Guard protects the surface from damage from splatter, spills, scuff marks, and scratches, carts, supplies and equipment.

The textured surface of Column Guard is water resistant and won't curl, warp, or unravel - reducing safety hazards on your jobsite. Use wherever you would protect your columns with cardboard, plastic, masonite or plywood.

## Features & Benefits

- Water resistant, approved for exterior use
- Replaces curling Masonite and plywood
- Extremely high impact resistance
- Ideal for forklift and material cart protection
- Well suited for protecting columns from jobsite traffic and impact
- Light weight, easy to handle and reusable
- Far superior to cardboard and plastic protection products