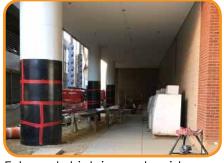

## **Description**

SkudoBoard COLUMN GUARD is a heavy duty, synthetic, flexible version of SkudoBoard product line that provides superior protection to columns and pillars during construction. Column Guard protects the surface from damage from splatter, spills, scuff marks, and scratches, carts, supplies and equipment.

The textured surface of Column Guard is water resistant and won't curl, warp, or unravel - reducing safety hazards on your jobsite. Use wherever you would protect your columns with cardboard, plastic, masonite or plywood.

## Features & Benefits

- Water resistant, approved for exterior use
- Replaces curling Masonite and plywood
- Extremely high impact resistance
- Ideal for forklift and material cart protection
- Well suited for protecting columns from jobsite traffic and impact
- Light weight, easy to handle and reusable
- Far superior to cardboard and plastic protection products