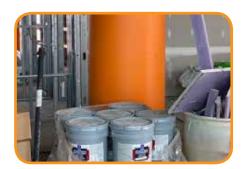

## **Description**

SkudoBoard COLUMN GUARD is a heavy duty, synthetic, flexible version of SkudoBoard product line that provides superior protection to columns and pillars during construction. Column Guard protects the surface from damage from splatter, spills, scuff marks, and scratches, carts, supplies and equipment.

The textured surface of Column Guard is water resistant and won't curl, warp, or unravel - reducing safety hazards on your jobsite. Use wherever you would protect your columns with cardboard, plastic, masonite or plywood.