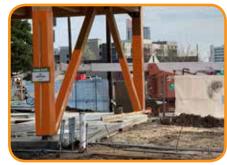

## **Description**

SkudoBoard COLUMN GUARD is a heavy duty, synthetic, flexible version of SkudoBoard product line that provides superior protection to columns and pillars during construction. Column Guard protects the surface from damage from splatter, spills, scuff marks, and scratches, carts, supplies and equipment.

The textured surface of Column Guard is water resistant and won't curl, warp, or unravel - reducing safety hazards on your jobsite. Use wherever you would protect your columns with cardboard, plastic, masonite or plywood.