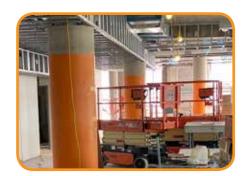

## **Description**

SkudoBoard COLUMN GUARD is a heavy duty, synthetic, flexible version of SkudoBoard product line that provides superior protection to columns and pillars during construction. Column Guard protects the surface from damage from splatter, spills, scuff marks, and scratches, carts, supplies and equipment.

The textured surface of Column Guard is water resistant and won't curl, warp, or unravel - reducing safety hazards on your jobsite. Use wherever you would protect your columns with cardboard, plastic, masonite or plywood.

## Features & Benefits

- Water resistant, approved for exterior use
- Replaces curling Masonite and plywood
- Extremely high impact resistance
- Ideal for forklift and material cart protection
- Well suited for protecting columns from jobsite traffic and impact
- Light weight, easy to handle and reusable
- Far superior to cardboard and plastic protection products