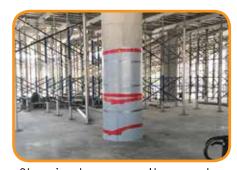

## **Description**

SkudoBoard COLUMN GUARD is a heavy duty, synthetic, flexible version of SkudoBoard product line that provides superior protection to columns and pillars during construction. Column Guard protects the surface from damage from splatter, spills, scuff marks, and scratches, carts, supplies and equipment.

The textured surface of Column Guard is water resistant and won't curl, warp, or unravel - reducing safety hazards on your jobsite. Use wherever you would protect your columns with cardboard, plastic, masonite or plywood.

## Features & Benefits

- Water resistant, approved for exterior use
- Replaces curling Masonite and plywood
- Extremely high impact resistance
- Ideal for forklift and material cart protection
- Well suited for protecting columns from jobsite traffic and impact
- Light weight, easy to handle and reusable
- Far superior to cardboard and plastic protection products