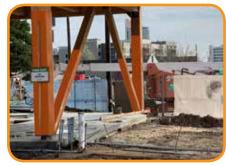

## **Description**

SkudoBoard COLUMN GUARD is a heavy duty, synthetic, flexible version of SkudoBoard product line that provides superior protection to columns and pillars during construction. Column Guard protects the surface from damage from splatter, spills, scuff marks, and scratches, carts, supplies and equipment.

The textured surface of Column Guard is water resistant and won't curl, warp, or unravel - reducing safety hazards on your jobsite. Use wherever you would protect your columns with cardboard, plastic, masonite or plywood.

## Features & Benefits

- Water resistant, approved for exterior use
- Replaces curling Masonite and plywood
- Extremely high impact resistance
- Ideal for forklift and material cart protection
- Well suited for protecting columns from jobsite traffic and impact
- Light weight, easy to handle and reusable
- Far superior to cardboard and plastic protection products