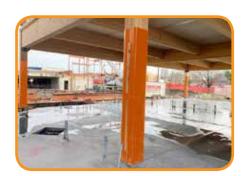

## **Description**

SkudoBoard COLUMN GUARD is a heavy duty, synthetic, flexible version of SkudoBoard product line that provides superior protection to columns and pillars during construction. Column Guard protects the surface from damage from splatter, spills, scuff marks, and scratches, carts, supplies and equipment.

The textured surface of Column Guard is water resistant and won't curl, warp, or unravel - reducing safety hazards on your jobsite. Use wherever you would protect your columns with cardboard, plastic, masonite or plywood.

## Features & Benefits

- Water resistant, approved for exterior use
- Replaces curling Masonite and plywood
- Extremely high impact resistance
- Ideal for forklift and material cart protection
- Well suited for protecting columns from jobsite traffic and impact
- Light weight, easy to handle and reusable
- Far superior to cardboard and plastic protection products