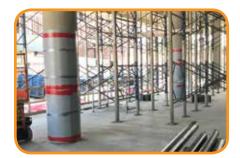

## COLUMN GUARD

## **Description**

SkudoBoard COLUMN GUARD is a heavy duty, synthetic, flexible version of SkudoBoard product line that provides superior protection to columns and pillars during construction. Column Guard protects the surface from damage from splatter, spills, scuff marks, and scratches, carts, supplies and equipment.

The textured surface of Column Guard is water resistant and won't curl, warp, or unravel - reducing safety hazards on your jobsite. Use wherever you would protect your columns with cardboard, plastic, masonite or plywood.