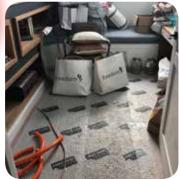

## **Description**

Skudo Carpet Cover is a commercial grade, strong and durable protection layer for foot traffic and spill and stain protection with excellent resistance to tearing and ripping. Skudo Carpet Cover is specifically designed to provide high strength and performance for carpet protection during new construction, remodeling, and temporary venue repurposing.

Skudo Carpet Cover is perfect for commercial and residential applications, including stairs and high traffic areas. Unlike other products, Carpet Cover features a proprietary adhesive that does not leave a sticky residue on the protected surface. Skudo Carpet Cover can provide protection for up to 3 months.

### **Uses & Benefits**

- Textured upper surface to increase slip resistance
- Perfect for stairs, foyers
- Protection from foot traffic, ladders, tools, and more
- Stain proof protection from small spills of paint, splatter, debris, oils, etc
- Easy to adjust or inspect surface, simply peel up and reposition
- Seamless and stationary won't move out of place
- Durable leave in place up to 3 months