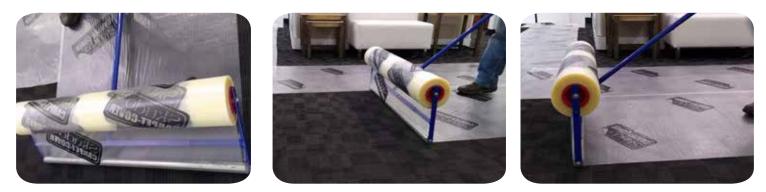

#### **Application & Removal**

Skudo Carpet Cover is easily applied by rolling out and pressing onto the surface to be protected. Reposition as needed. **Skudo recommends using the Skudo Carpet Cover Applicator for easy application (pictured below).** 