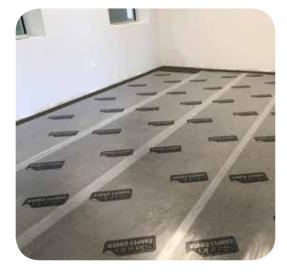

## **Description**

Skudo Carpet Cover is a commercial grade, strong and durable protection layer for foot traffic and spill and stain protection with excellent resistance to tearing and ripping. Skudo Carpet Cover is specifically designed to provide high strength and performance for carpet protection during new construction, remodeling, and temporary venue repurposing.

Skudo Carpet Cover is perfect for commercial and residential applications, including stairs and high traffic areas. Unlike other products, Carpet Cover features a proprietary adhesive that does not leave a sticky residue on the protected surface. Skudo Carpet Cover can provide protection for up to 3 months.

### **Uses & Benefits**

- Textured upper surface to increase slip resistance
- Perfect for stairs, foyers
- Protection from foot traffic, ladders, tools, and more
- Stain proof protection from small spills of paint, splatter, debris, oils, etc
- Easy to adjust or inspect surface, simply peel up and reposition
- Seamless and stationary won't move out of place
- Durable leave in place up to 3 months