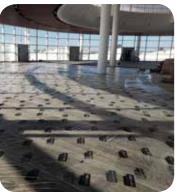

## **Description**

Skudo Carpet Cover is a commercial grade, strong and durable protection layer for foot traffic and spill and stain protection with excellent resistance to tearing and ripping. Skudo Carpet Cover is specifically designed to provide high strength and performance for carpet protection during new construction, remodeling, and temporary venue repurposing.

Skudo Carpet Cover is perfect for commercial and residential applications, including stairs and high traffic areas. Unlike other products, Carpet Cover features a proprietary adhesive that does not leave a sticky residue on the protected surface. Skudo Carpet Cover can provide protection for up to 3 months.

### **Uses & Benefits**

- Textured upper surface to increase slip resistance
- Perfect for stairs, foyers
- Protection from foot traffic, ladders, tools, and more
- Stain proof protection from small spills of paint, splatter, debris, oils, etc
- Easy to adjust or inspect surface, simply peel up and reposition
- Seamless and stationary won't move out of place
- Durable leave in place up to 3 months