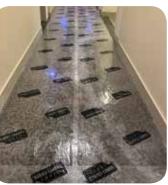

#### **Application & Removal**

Skudo Carpet Cover is easily applied by rolling out and pressing onto the surface to be protected. Reposition as needed. **Skudo recommends using the Skudo Carpet Cover Applicator for easy application (pictured below).** 