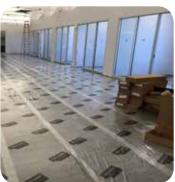

## **Description**

Skudo Carpet Cover is a commercial grade, strong and durable protection layer for foot traffic and spill and stain protection with excellent resistance to tearing and ripping. Skudo Carpet Cover is specifically designed to provide high strength and performance for carpet protection during new construction, remodeling, and temporary venue repurposing.

Skudo Carpet Cover is perfect for commercial and residential applications, including stairs and high traffic areas. Unlike other products, Carpet Cover features a proprietary adhesive that does not leave a sticky residue on the protected surface. Skudo Carpet Cover can provide protection for up to 3 months.

### **Uses & Benefits**

- Textured upper surface to increase slip resistance
- Perfect for stairs, foyers
- Protection from foot traffic, ladders, tools, and more
- Stain proof protection from small spills of paint, splatter, debris, oils, etc
- Easy to adjust or inspect surface, simply peel up and reposition
- Seamless and stationary won't move out of place
- Durable leave in place up to 3 months