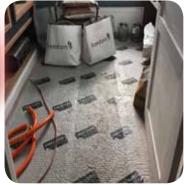

## Description

Skudo Carpet Cover is a commercial grade, strong and durable protection layer for foot traffic and spill and stain protection with excellent resistance to tearing and ripping. Skudo Carpet Cover is specifically designed to provide high strength and performance for carpet protection during construction.

Skudo Carpet Cover is perfect for commercial and residential applications, including stairs and high traffic areas. Unlike other products, Carpet Cover features a proprietary adhesive that does not leave a sticky residue on the protected surface. Skudo Carpet Cover can provide protection for up to 6 months.

# **Uses & Benefits**

- Textured upper surface to increase slip resistance
- Perfect for stairs, foyers
- Protection from foot traffic, ladders, tools, and more
- Stain proof protection from small spills of paint, splatter, debris, oils, etc
- Easy to adjust or inspect surface, simply peel up and re-position
- Seamless and stationary won't move out of place
- Durable leave in place up to 6 months