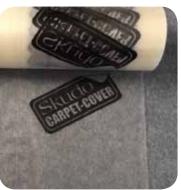

## Description

Skudo Carpet Cover is a commercial grade, strong and durable protection layer for foot traffic and spill and stain protection with excellent resistance to tearing and ripping. Skudo Carpet Cover is specifically designed to provide high strength and performance for carpet protection during construction.

### **Application & Removal**

Skudo Carpet Cover is easily applied by rolling out and pressing onto the surface to be protected.

Simply peel up Carpet Cover leaving a clean, undamaged surface.

**IMPORTANT**: Interior use only. Not intended for use on hardwood floors, tile, concrete, or other hard surfaces. Always test to insure suitability with flooring before use.