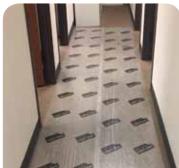

Skudo Carpet Cover is perfect for commercial and residential applications, including stairs and high traffic areas. Unlike other products, Carpet Cover features a proprietary adhesive that does not leave a sticky residue on the protected surface. Skudo Carpet Cover can provide protection for up to 6 months.

# **Uses & Benefits**

- Textured upper surface to increase slip resistance
- Perfect for stairs, foyers
- Protection from foot traffic, ladders, tools, and more
- Stain proof protection from small spills of paint, splatter, debris, oils, etc
- Easy to adjust or inspect surface, simply peel up and re-position
- Seamless and stationary won't move out of place
- Durable leave in place up to 6 months