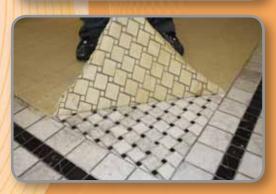

Complete protection against construction site damages

Withstands dropped mortar

Keeps debris and dirt from touching the surface you're protecting

### Skudo<sup>®</sup> improves job site safety

- Non-slip working surface in both wet and dry conditions
- Seamless work surface no trip hazards
- Stationary stays in place despite worker activity and weather
- High visibility colors