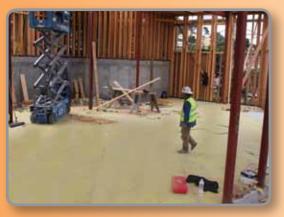

# Reduce project costs when Skudo's on the job

"By far, Skudo® is the most durable floor protection system on the market."

- Doug Carlton, Concrete Décor, May/June 2013

### The most durable temporary protection available

Skudo® is the ideal solution for all commercial projects requiring surface protection from start to finish.

This revolutionary Patent-Pending design forms an extremely tough outer skin, providing reliable temporary protection against:

Complete protection against construction site damages

Withstands dropped mortar

Keeps debris and dirt from touching the surface you're protecting