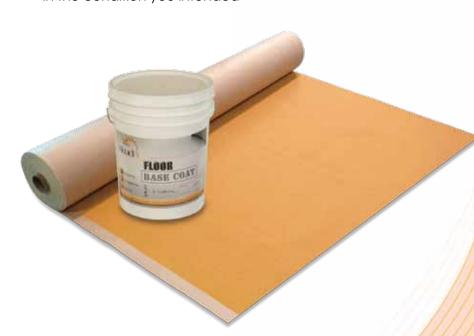

## Choose the level of protection needed for your construction environment

#### **Heavy Traffic**

- For construction environments involving heavy machinery and extensive construction activity
- Superior water and spill resistance
- Protection for 9 months exterior, 12 months interior

#### **Medium Traffic**

- Sites with lighter construction traffic and machinery, such as man lifts
- Moderate resistance to water and spills
- Limited duration of use exterior, 9 months interior protection

#### **Light Traffic**

- Situations with mainly foot traffic
- Light protection against spills
- Ideal for vertical services such as cabinetry
- Interior use only, up to 6 months

Speak to your Skudo Representative to determine the right product for your construction environment and weather conditions.