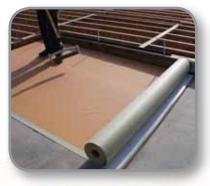

## For all your temporary surface protection needs, Skudo's got you covered

- Reliable surface protection from machinery, impact, spills, stains, UV and more
- Safer work site Non-slip and seamless work surface that stays in place
- Temporarily bonds to protected surface, so dirt, debris and grime never touch the surface you're protecting
- Can be laid in the early project phases (14 or more days after a concrete pour, when pH is less than 11.0)
- Three grades available suitable for Heavy, Medium or Light Traffic areas
- Fast and easy application with Base Coat and Top Mat
- Peel up removal, leaving surface clean and in the condition you intended