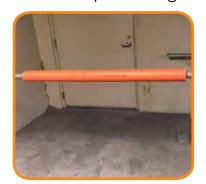

### Skud-O-Tube Rail Guard FR - 3"

- Product SKU: RAIL-OT-1.5-3.0
- 3" Outer Width x 1.5" Inner Diameter
- 48 Inches long
- 16 pcs per box
- · Color: Orange

### Skud-O-Tube Rail Guard FR - 2.5"

- Product SKU: RAIL-OT-1.0-2.5
- 2.5" Outer Width x 1" Inner Diameter
- 48 Inches long
- 16 pcs per box
- Color: Orange

Lightweight

High Impact

Protects Exposed Edges

Stays in Place