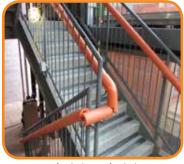

# **Description**

Skudo's **NEW** Skud-O-Tube Rail Guard FR protects metal railing, door handles, exposed glass edges, and safety rails while construction is underway. Available in two diameters, Skud-O-Tube is extremely easy to apply, stays in place, and can easily be cut to any length for any size project.

## **Uses & Benefits**

- Protect metal railing, door handles, safety rails, glass edges, balconies, etc.
- High impact no scratches or scuff marks left behind
- Available in two convenient sizes
- Fire/Flame retardant
- Easily cut to fit any size railing
- Extremely lightweight and easy to apply