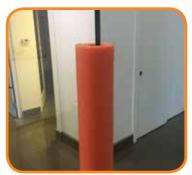

# **Description**

Skudo's **NEW** Skud-O-Tube Rail Guard FR protects metal railing, door handles, exposed glass edges, and safety rails while construction is underway. Available in two diameters, Skud-O-Tube is extremely easy to apply, stays in place, and can easily be cut to any length for any size project.

## **Uses & Benefits**

- Protect metal railing, door handles, safety rails, glass edges, balconies, etc.
- High impact no scratches or scuff marks left behind
- Available in two convenient sizes
- Fire/Flame retardant
- Easily cut to fit any size railing
- Extremely lightweight and easy to apply