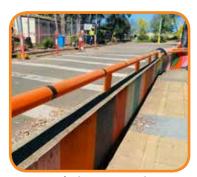

# **Description**

Skudo's **NEW** Skud-O-Tube Rail Guard FR protects metal railing, door handles, exposed glass edges, and safety rails while construction is underway. Available in two diameters, Skud-O-Tube is extremely easy to apply, stays in place, and can easily be cut to any length for any size project.

## **Uses & Benefits**

- Protect metal railing, door handles, safety rails, glass edges, balconies, etc.
- High impact no scratches or scuff marks left behind
- Available in two convenient sizes
- Fire/Flame retardant
- Easily cut to fit any size railing
- Extremely lightweight and easy to apply