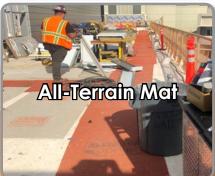

Skudo All-Terrain Mat provides a safe traffic zone over unprepared and uneven surfaces for construction workers, contractors, and clients. All-Terrain Mat can be placed over surfaces such as gravel, sand, rocks, mud, snow, and ice. It is applied by simply rolling out the mat and pegging down as needed.