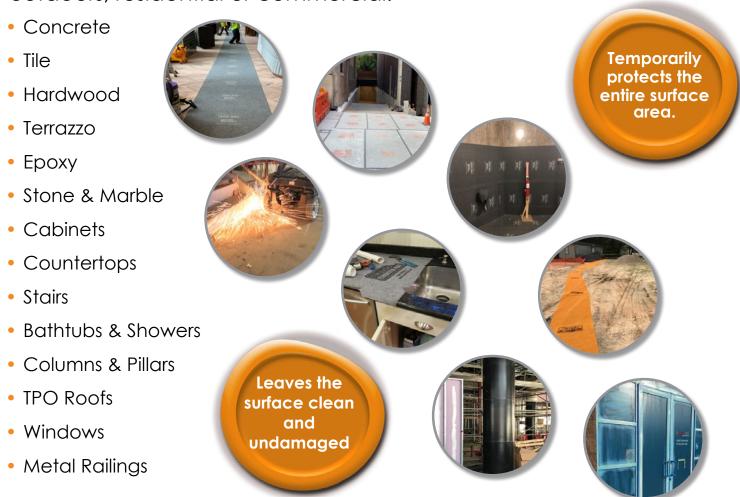

## This Is All We Do.

Skudo has a protection solution for almost all surface types and work environments: most substrates, vertical or horizontal, indoors or outdoors, residential or commercial.