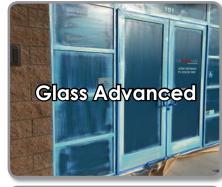

**Skudo Glass Advanced** is a liquid coating that is rolled or sprayed onto glass or metal

surfaces which then dries into a protective film. In addition to resisting job site spills and splatter, it is also fire resistant to withstand welding and grinding sparks. Glass Advanced can be left in place for up to 12 months and is removed by simply peeling upon completion.