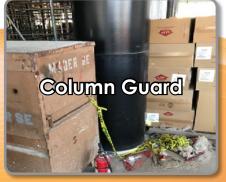

SkudoBoard is a heavy duty, rigid board that provides superior protection under forklift and heavy duty construction traffic. Unlike masonite or plywood, SkudoBoard will not curl or warp. In addition to the standard version, SkudoBoard is also available in Fabric Back, Interlock, Corner Guard, and Column Guard depending on your project needs.