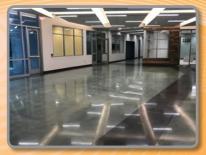

# **Skudo Products**

All Skudo products provide a temporary covering to protect finished surfaces from construction site damages, spills and stains.

Skudo Commercial System is a 2 part system consisting of a Base Coat and Mat, ideal for protecting substrates on large commercial jobs for up to 12 months. Most commonly used on concrete and terrazzo, Commercial System is available in both Heavy (HT) and Medium Traffic (MT) Grades. Commercial System provides superior protection from machinery, scaffolding, shoring, bacteria, molds, spills, slips, and more. The HT grade is also approved for exterior use and is Class 1 Fire/Flame retardant.