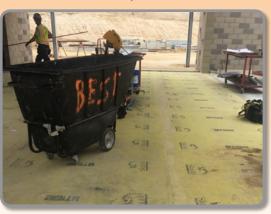

Heavy Traffic

Medium Traffic

Light Traffic

"Skudo held up well! We had a couple of hydraulic leaks from one of the electric man lifts, resulting in a puddle of oil on the floor overnight. Skudo did not allow the oil to penetrate through."