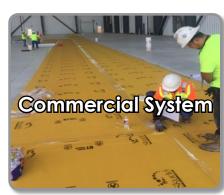

# **Skudo Products**

All Skudo products provide a temporary covering to protect finished surfaces from construction site damages, spills and stains.

Skudo Commercial System is a 2 part system consisting of a Base Coat and Mat, ideal for protecting substrates on large commercial jobs for up to 12 months. Most commonly used on concrete and terrazzo, Commercial System is available in both Heavy (HT) and Medium Traffic (MT) Grades. Commercial System provides superior protection from machinery, scaffolding, shoring, bacteria, molds, spills, slips, and more. The HT grade is also approved for exterior use and is Class 1 Fire/Flame retardant.