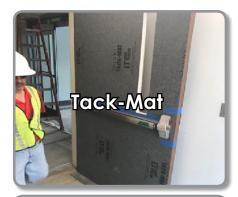

Skudo Tack-Mat is a self-adhesive mat – simply peel the backing paper and apply to the surface to be protected. Tack-Mat can be used on a wide variety of horizontal and vertical surface types, such as tile, marble, hardwood, ceramic, vinyl, and laminate. Tack-Mat is available in Heavy Traffic (HT), Light Traffic (LT), and High Impact (HI) grades. The HT grade is also Class 1 Fire/Flame retardant. (Recommended for interior use only.)