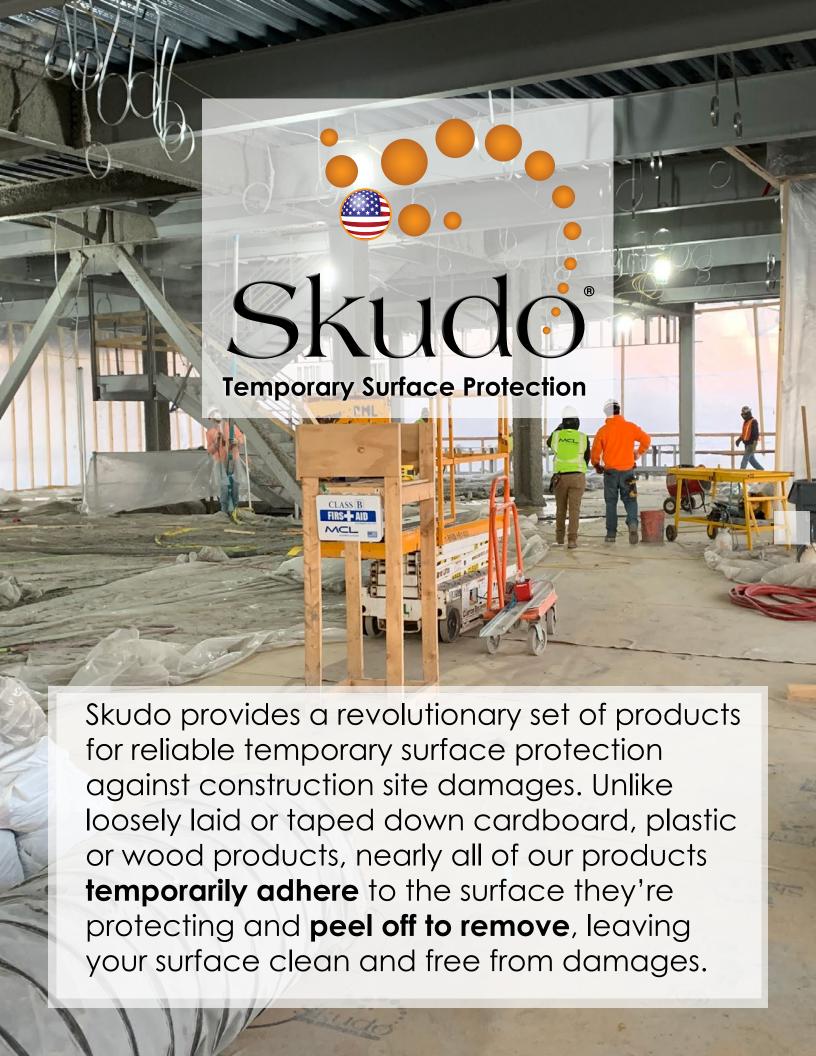

# **Skudo Products**

All Skudo products provide a temporary covering to protect finished surfaces from construction site damages, spills and stains.

Skudo Commercial System is a 2 part system consisting of a Base Coat and Mat, ideal for protecting substrates on large commercial jobs for up to 12 months. Most commonly used on concrete and terrazzo, Commercial System is available in both Heavy (HT) and Medium Traffic (MT) Grades. Commercial System provides superior protection from machinery, scaffolding, shoring, bacteria, molds, spills, slips, and more. The HT grade is also approved for exterior use and is Class 1 Fire/Flame retardant.

Skudo Tack-Mat is a self-adhesive mat – simply peel the backing paper and apply to the surface to be protected. Tack-Mat can be used on a wide variety of horizontal and vertical surface types, such as tile, marble, hardwood, ceramic, vinyl, and laminate. Tack-Mat is available in Heavy Traffic (HT), Light Traffic (LT), and High Impact (HI) grades. The HT grade is also Class 1 Fire/Flame retardant. (Recommended for interior use only.)