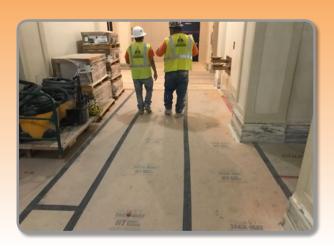

# **Skudo Products**

All Skudo products provide a temporary covering to protect finished surfaces from construction site damages, spills and stains.

Skudo Commercial System is a 2 part system consisting of a Base Coat and Mat, ideal for protecting substrates on large commercial jobs for up to 12 months. Most commonly used on concrete and terrazzo, Commercial System is available in both Heavy (HT) and Medium Traffic (MT) Grades. Commercial System provides superior protection from machinery, scaffolding, shoring, bacteria, molds, spills, slips, and more. The HT grade is also approved for exterior use and is Class 1 Fire/Flame retardant.