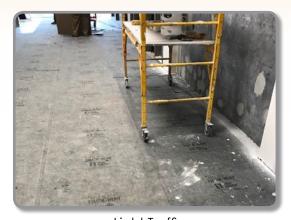

Heavy Traffic

Medium Traffic

Light Traffic

"Skudo held up well! We had a couple of hydraulic leaks from one of the electric man lifts, resulting in a puddle of oil on the floor overnight. Skudo did not allow the oil to penetrate through."