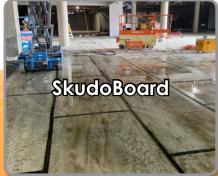

SkudoBoard is a heavy duty, rigid board that provides superior protection under forklift and heavy duty construction traffic. Unlike masonite or plywood, SkudoBoard will not curl or warp. In addition to the standard version, SkudoBoard is also available in Fabric Back, Interlock, Corner Guard, and Column Guard depending on your project needs.