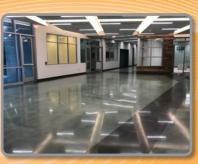

## This Is All We Do.

Skudo has a protection solution for almost all surface types and work environments: most substrates, vertical or horizontal, indoors or outdoors, residential or commercial.

- Concrete
- Tile
- Hardwood
- Terrazzo
- Ероху
- Stone & Marble
- Cabinets
- Countertops
- Stairs
- Bathtubs & Showers
- Columns & Pillars
- TPO Roofs
- Windows
- Metal Railings

## **Skudo Products**

All Skudo products provide a temporary covering to protect finished surfaces from construction site damages, spills and stains.

**Skudo Commercial System** is a 2 part system consisting of a Base Coat and Mat, ideal for protecting substrates on large commercial jobs for up to 12 months. Most commonly used on concrete and terrazzo, Commercial System is available in both Heavy (HT) and Medium Traffic (MT) Grades. Commercial System provides superior protection from machinery, scaffolding, shoring, bacteria, molds, spills, slips, and more. The HT grade is also approved for exterior use and is Class 1 Fire/Flame retardant.