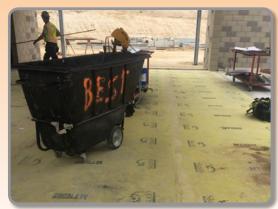

## **Skudo Products**

All Skudo products provide a temporary covering to protect finished surfaces from construction site damages, spills and stains.

**Skudo Commercial System** is a 2 part system consisting of a Base Coat and Mat, ideal for protecting substrates on large commercial jobs for up to 12 months. Most commonly used on concrete and terrazzo, Commercial System is available in both Heavy (HT) and Medium Traffic (MT) Grades. Commercial System provides superior protection from machinery, scaffolding, shoring, bacteria, molds, spills, slips, and more. The HT grade is also approved for exterior use and is Class 1 Fire/Flame retardant.