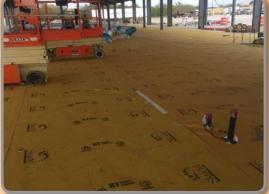

## **Skudo Products**

All Skudo products provide a temporary covering to protect finished surfaces from construction site damages, spills and stains.

**Skudo Commercial System** is a 2 part system consisting of a Base Coat and Mat, ideal for protecting substrates on large commercial jobs for up to 12 months. Most commonly used on concrete and terrazzo, Commercial System is available in both Heavy (HT) and Medium Traffic (MT) Grades. Commercial System provides superior protection from machinery, scaffolding, shoring, bacteria, molds, spills, slips, and more. The HT grade is also approved for exterior use and is Class 1 Fire/Flame retardant.