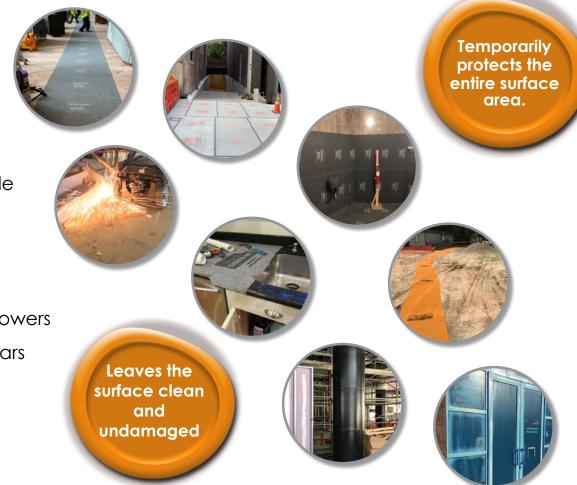

Skudo Temporary Surface Protection

Skudo provides a revolutionary set of products for reliable temporary surface protection against construction site damages. Unlike loosely laid or taped down cardboard, plastic or wood products, nearly all of our products **temporarily adhere** to the surface they're protecting and **peel off to remove**, leaving your surface clean and free from damages.

# The most durable temporary surface protection available against:

- Machinery use
- Foot traffic
- Spills including mortar, stucco, paint, oil
- Stains including rust, chalk, hydraulic fluid
- Dirt, dust and debris
- Scaffolding and shoring
- Water
- Mold
- UV exposure
- Sparks and fire

## This Is All We Do.

Skudo has a protection solution for almost all surface types and work environments: most substrates, vertical or horizontal, indoors or outdoors, residential or commercial.

- Concrete
- Tile
- Hardwood
- Terrazzo
- Ероху
- Stone & Marble
- Cabinets
- Countertops
- Stairs
- Bathtubs & Showers
- Columns & Pillars
- TPO Roofs
- Windows
- Metal Railings