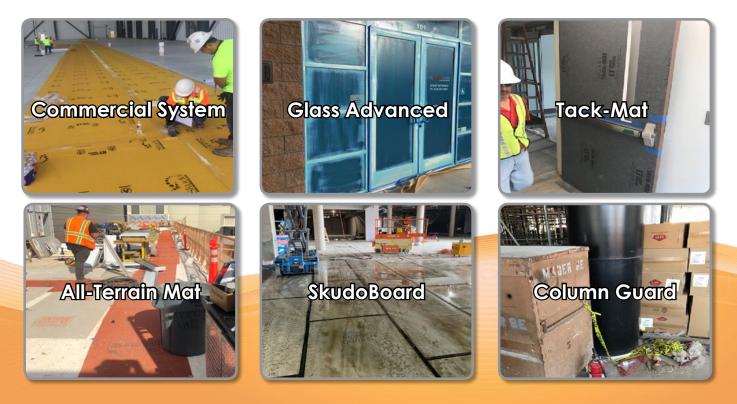

## **Skudo Products**

All Skudo products provide a temporary covering to protect finished surfaces from construction site damages, spills and stains.

**Skudo Commercial System** is a 2 part system consisting of a Base Coat and Mat, ideal for protecting substrates on large commercial jobs for up to 12 months. Most commonly used on concrete and terrazzo, Commercial System is available in both Heavy (HT) and Medium Traffic (MT) Grades. Commercial System provides superior protection from machinery, scaffolding, shoring, bacteria, molds, spills, slips, and more. The HT grade is also approved for exterior use and is Class 1 Fire/Flame retardant.

Skudo Tack-Mat is a self-adhesive mat – simply peel the backing paper and apply to the surface to be protected. Tack-Mat can be used on a wide variety of horizontal and vertical surface types, such as tile, marble, hardwood, ceramic, vinyl, and laminate. Tack-Mat is available in Heavy Traffic (HT), Light Traffic (LT), and High Impact (HI) grades. The HT grade is also Class 1 Fire/ Flame retardant. (Recommended for interior use only.)

**Skudo Glass Advanced** is a liquid coating that is rolled or sprayed onto glass or metal

surfaces which then dries into a protective film. In addition to resisting job site spills and splatter, it is also fire resistant to withstand welding and grinding sparks. Glass Advanced can be left in place for up to 12 months and is removed by simply peeling upon completion.

Skudo All-Terrain Mat provides a safe traffic zone over unprepared and uneven surfaces for construction workers, contractors, and clients. All-Terrain Mat can be placed over surfaces such as gravel, sand, rocks, mud, snow, and ice. It is applied by simply rolling out the mat and pegging down as needed.

**SkudoBoard** is a heavy duty, rigid board that provides superior protection under forklift and heavy duty construction traffic. Unlike masonite or plywood, SkudoBoard will not curl or warp. In addition to the standard version, SkudoBoard is also available in Fabric Back, Interlock, and **Column Guard** depending on your project needs.