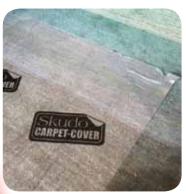

## **Description**

Skudo Carpet Cover is a commercial grade, strong and durable protection layer for foot traffic and spill and stain protection with excellent resistance to tearing and ripping. Skudo Carpet Cover is specifically designed to provide high strength and performance for carpet protection during construction.

Skudo Carpet Cover is perfect for commercial and residential applications, including stairs and high traffic areas. Unlike other products, Carpet Cover features a proprietary adhesive that does not leave a sticky residue on the protected surface. Skudo Carpet Cover can provide protection for up to 6 months.