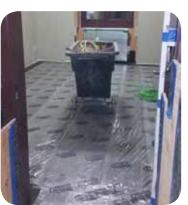

## **Description**

Skudo Carpet Cover is a commercial grade, strong and durable protection layer for foot traffic and spill and stain protection with excellent resistance to tearing and ripping. Skudo Carpet Cover is specifically designed to provide high strength and performance for carpet protection during construction.

Skudo Carpet Cover is perfect for commercial and residential applications, including stairs and high traffic areas. Unlike other products, Carpet Cover features a proprietary adhesive that does not leave a sticky residue on the protected surface. Skudo Carpet Cover can provide protection for up to 6 months.