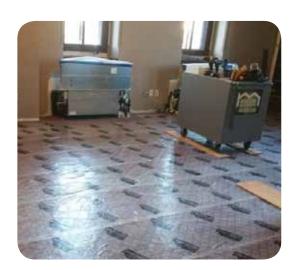

### **Application & Removal**

Skudo Carpet Cover is easily applied by rolling out and pressing onto the surface to be protected. Reposition as needed.

Simply peel up Carpet Cover leaving a clean, undamaged surface.

Roll out

Press In

Peel up to remove