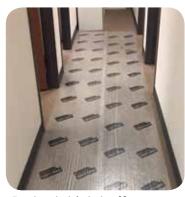

Skudo Carpet Cover is perfect for commercial and residential applications, including stairs and high traffic areas. Unlike other products, Carpet Cover features a proprietary adhesive that does not leave a sticky residue on the protected surface. Skudo Carpet Cover can provide protection for up to 6 months.

- Textured upper surface to increase slip resistance
- Perfect for stairs, foyers
- Protection from foot traffic, ladders, tools, and more
- Stain proof protection from small spills of paint, splatter, debris, oils, etc
- Easy to adjust or inspect surface, simply peel up and reposition
- Seamless and stationary won't move out of place
- Durable leave in place up to 6 months