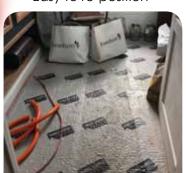

### **Application & Removal**

Skudo Carpet Cover is easily applied by rolling out and pressing onto the surface to be protected. Reposition as needed.

Simply peel up Carpet Cover leaving a clean, undamaged surface.

Roll out

Press In

Peel up to remove