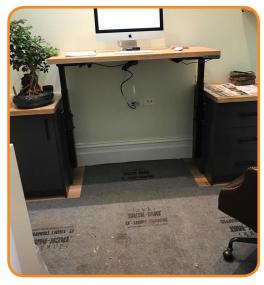

## Light Traffic (LT) Tack-Mat Project Examples

**Stairs** 

Residential

Office

**Doors & Vertical Surfaces** 

**Staging & Storage Areas** 

\*Only use Skudo Tack-Mat on sealed hardwood with a hard wearing factory finished surface (eg: Aluminum Oxide). If in question, please contact Skudo for suitability testing.