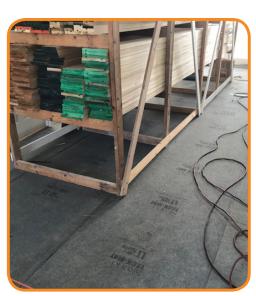

## Light Traffic (LT) Tack-Mat Project Examples

**Stairs** 

Residential

Office

**Doors & Vertical Surfaces** 

**Staging & Storage Areas** 

\*Only use Skudo Tack-Mat on sealed hardwood with a hard wearing factory finished surface (eg: Aluminum Oxide). If in question, please contact Skudo for suitability testing.