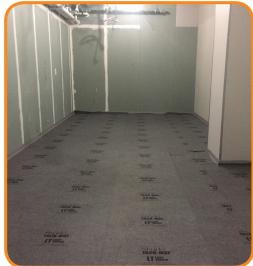

## Light Traffic (LT) Tack-Mat Project Examples

**Stairs** 

Residential

Office

**Doors & Vertical Surfaces** 

**Staging & Storage Areas** 

\*Only use Skudo Tack-Mat on sealed hardwood with a hard wearing factory finished surface (eg: Aluminum Oxide). If in question, please contact Skudo for suitability testing.