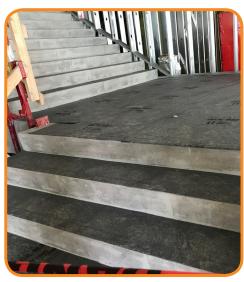

## Light Traffic (LT) Tack-Mat Project Examples

**Stairs** 

Residential

Office

**Doors & Vertical Surfaces** 

**Staging & Storage Areas** 

\*Only use Skudo Tack-Mat on sealed hardwood with a hard wearing factory finished surface (eg: Aluminum Oxide). If in question, please contact Skudo for suitability testing.