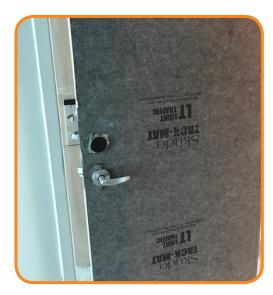

## Light Traffic (LT) Tack-Mat Project Examples

**Stairs** 

Residential

Office

**Doors & Vertical Surfaces** 

**Staging & Storage Areas** 

\*Only use Skudo Tack-Mat on sealed hardwood with a hard wearing factory finished surface (eg: Aluminum Oxide). If in question, please contact Skudo for suitability testing.