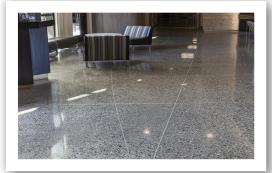

## Protecting **Dolished Concrete** at US Naval Station

## **Project Details:**

- Bachelor Enlisted Quarters, US Naval Station
- Coronado, CA
- Hensel Phelps Construction Co. / T.B. Penick & Sons
- Skudo MT Mat 25,000 s.f.
- Polished Concrete and Exposed Aggregate
- 2012 Concrete Construction Award Winning Project