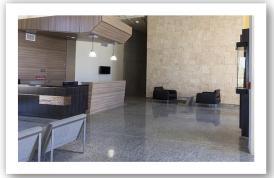

## Protecting **Dolished Concrete** at US Naval Station

## **Project Details:**

- Bachelor Enlisted Quarters, US Naval Station
- Coronado, CA
- Hensel Phelps Construction Co. / T.B. Penick & Sons
- Skudo MT Mat 25,000 s.f.
- Polished Concrete and Exposed Aggregate
- 2012 Concrete Construction Award Winning Project