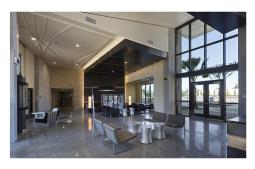

## Protecting **Dolished Concrete** at US Naval Station

## **Project Details:**

- Bachelor Enlisted Quarters, US Naval Station
- Coronado, CA
- Hensel Phelps Construction Co. / T.B. Penick & Sons
- Skudo MT Mat 25,000 s.f.
- Polished Concrete and Exposed Aggregate
- 2012 Concrete Construction Award Winning Project