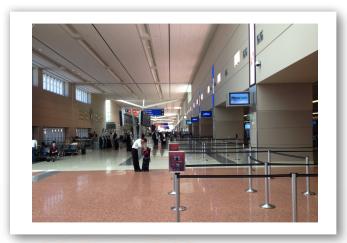

## TERRAZZO protected in airport terminal

## **Project Details:**

- McCarran International Airport Terminal 3
- · Las Vegas, NV
- McCarthy Building Companies
- Skudo HT Mat 90,000 s.f.
- Terrazzo