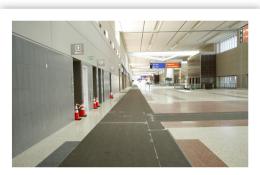

## TERRAZZO protected in airport terminal

## **Project Details:**

- McCarran International Airport Terminal 3
- · Las Vegas, NV
- McCarthy Building Companies
- Skudo HT Mat 90,000 s.f.
- Terrazzo