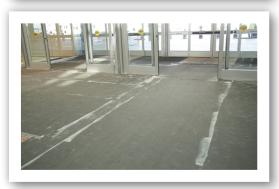

## TERRAZZO protected in airport terminal

## **Project Details:**

- McCarran International Airport Terminal 3
- · Las Vegas, NV
- McCarthy Building Companies
- Skudo HT Mat 90,000 s.f.
- Terrazzo